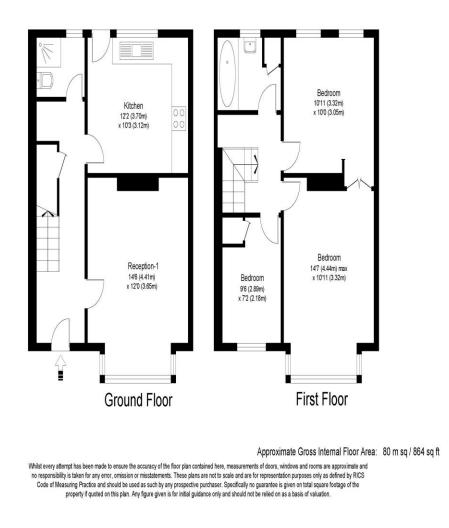

73 Sunbury Lane Walton-On-Thames Surrey KT12 2JA

£2100pcm + Initial deposit

A three-bedroom mid-terrace home offered in good order and benefiting from off-street parking and a rear garden. Internally a good size home, with modern newly fitted bathroom. Located within a popular residential area of Walton-on-Thames not far from the River with easy access down onto the tow path with a choice of Riverside Pubs in either direction. The popular Grovelands Primary School is close by and there are a selection of local shops and amenities. Available 16th March 2024, unfurnished. EPC Rating C.