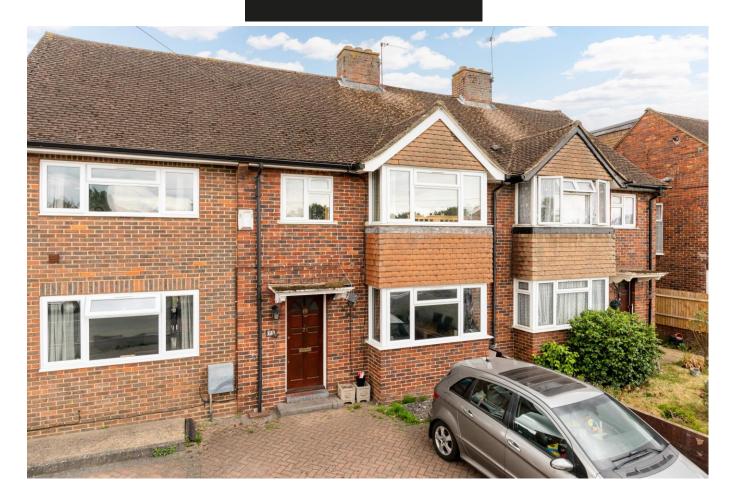

73 Sunbury Lane Walton-On-Thames Surrey KT12 2JA

£2100pcm + Initial deposit

A three-bedroom mid-terrace home offered in good order and benefiting from off-street parking and a rear garden. Internally a good size home, with modern newly fitted bathroom. Located within a popular residential area of Walton-on-Thames not far from the River with easy access down onto the tow path with a choice of Riverside Pubs in either direction. The popular Grovelands Primary School is close by and there are a selection of local shops and amenities. Available 16th March 2024, unfurnished. EPC Rating C.